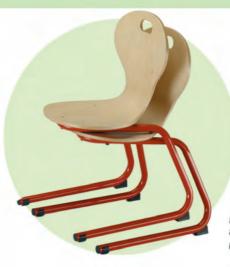

### MATERNELLE / KINDERGARTEN / MATERNA TABLES ET CHAISES / DESKS AND CHAIRS / BANCHI E SEDIE

Chaise en hêtre empilable à dégagement latéral Cantilever beech stackable chair Sediolina monoscocca in faggio sovrapponibile

333

Chaise en hêtre empilable à dégagement latéral Cantilever beech stackable chair Sediolina in faggio a "C" sovrapponibile

332-LP

Assise et dossier en laminé plastique Seat an back in plastic laminate Sedile e schienale in laminato plastico