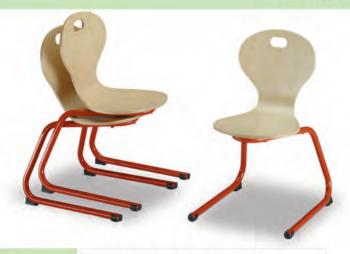

#### 331

Chaise en hêtre empilable Stackable beechwood chair Sediolina monoscocca in faggio sovrapponibile

Pour plus de détails sur les produits en photos, voir le catalogue à partir de la page 82. Les accessoires assorties à les ambiances qui vous voyez sont disponibles à la page 92.

For more details about the products in the pictures see the catalogue from page 82. Accessories matched to the settings showed are available on page 92.

Per ulteriori dettagli sui prodotti nelle foto, consultare il catalogo a partire da pag. 82. Gli accessori da abbinare agli ambienti visualizzati sono consultabili a pag. 92.