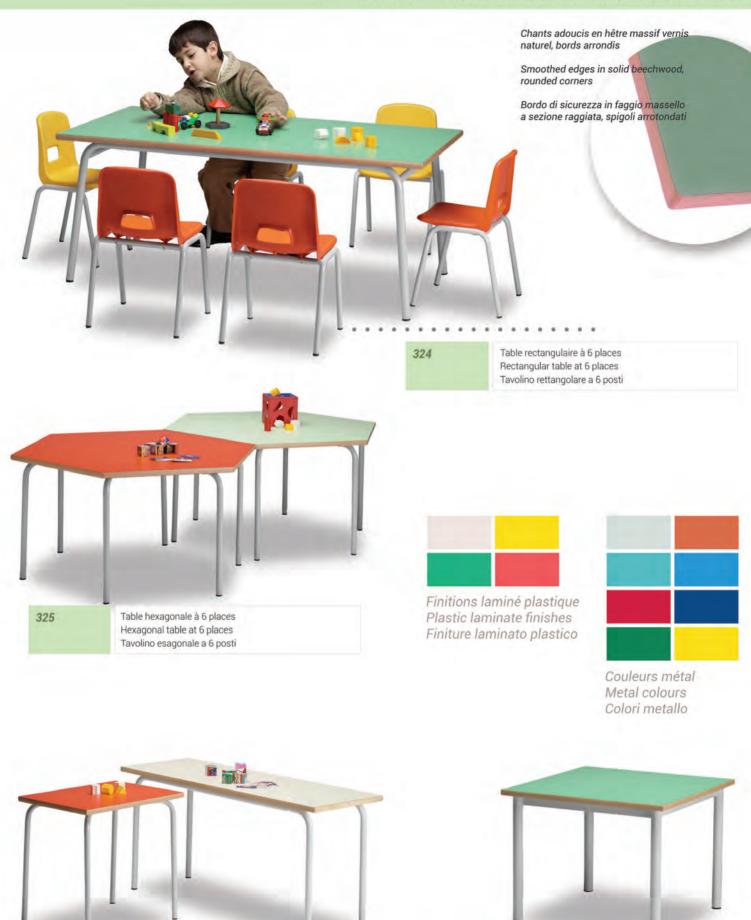

#### LIGNE BOIS WOOD LINE LINEA LEGNO

327, 328

Table carré en bois (327) + table rectangulaire (328) Square wood table (327) + rectangular table (328) Tavolino quadrato in legno (327) + tavolino rettangolare (328)

327

Table carré en bois Rectangular wood table Tavolino quadrato in legno

343

Chaise en bois Wood chair Sediolina in legno

329

Table hexagonale en bois Hexagonal wood table Tavolino esagonale in legno

343-SOV

Chaise en bois empilable Stackable wood chair Sediolina in legno sovrapponibile

Finiture laminato plastico

Colori metallo

393

Table carré avec chants en hêtre massif Square table with edges in beechwood Tavolino quadrato con bordi in faggio massello