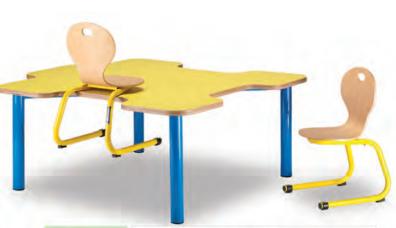

397-PZ

Table puzzle avec chants en multipli Puzzle table with multilayer edges Tavolino puzzle con bordi a vista

323

Table carré à 4 places

Square table at 4 places

Tavolino quadrato a 4 posti

320, 321

Table monoplace (320), table bi-place (321)

Tavolino monoposto (320), tavolino biposto (321)

Single desk (320), dual desk (321)