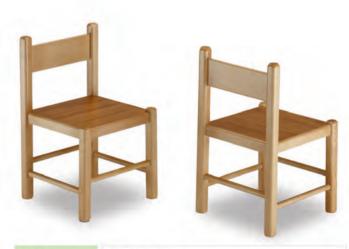

327

Table carré en bois Rectangular wood table Tavolino quadrato in legno

343

Chaise en bois Wood chair Sediolina in legno

329

Table hexagonale en bois Hexagonal wood table Tavolino esagonale in legno

343-SOV

Chaise en bois empilable Stackable wood chair Sediolina in legno sovrapponibile

Finiture laminato plastico

Colori metallo

393

Table carré avec chants en hêtre massif Square table with edges in beechwood Tavolino quadrato con bordi in faggio massello