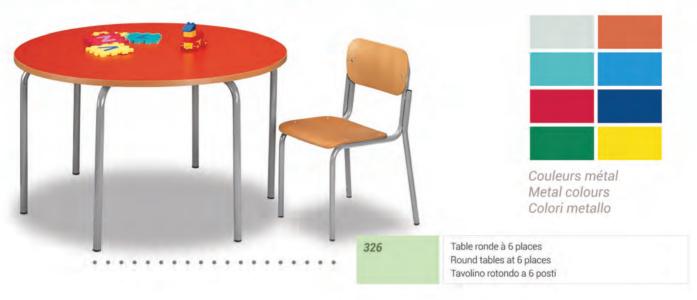

332

Chaise en hêtre empilable Beech stackable chair Sediolina in faggio sovrapponibile

341

Chaise en polypropylène Chair in polypropylene Sediolina monoblocco in polipropilene

340

Chaise en polypropylène empilable Stackable chair in polypropylene Sediolina in polipropilene sovrapponibile