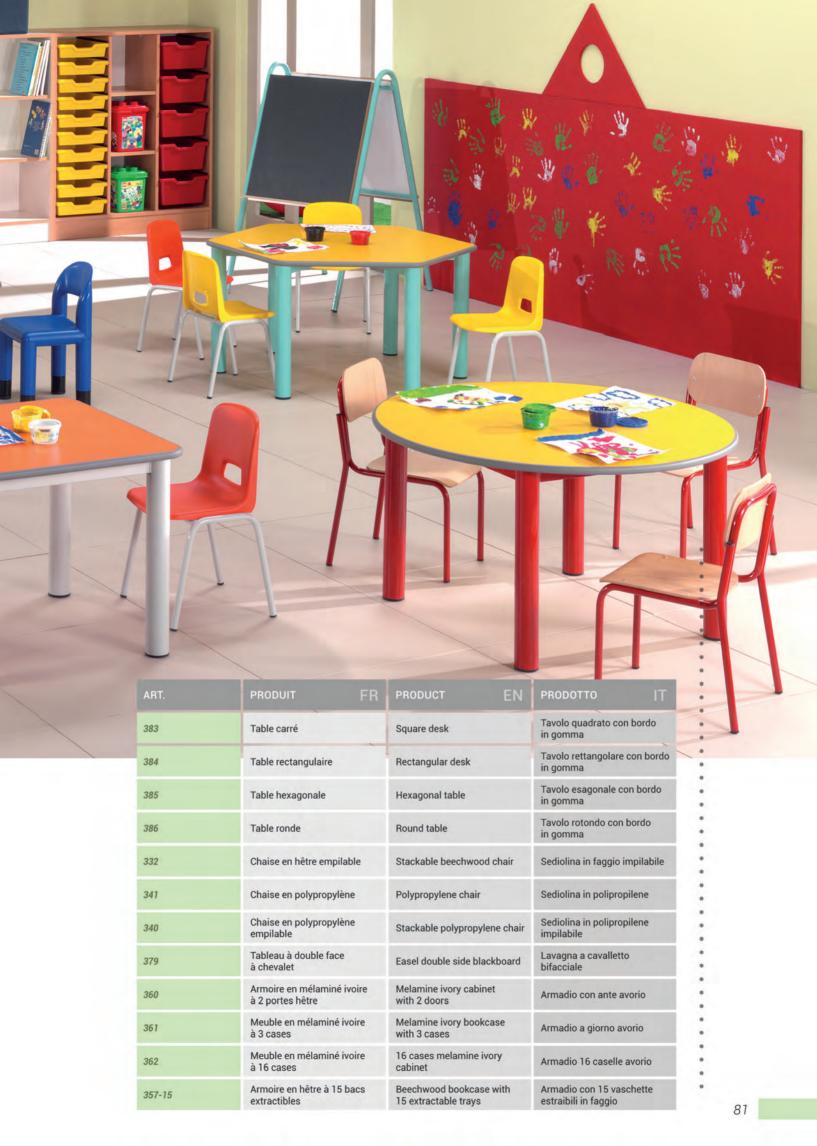

### MATERNELLE / KINDERGARTEN / MATERNA

AMBIANCES / SETTINGS / AMBIENTI TABLES ET CHAISES / DESKS AND CHAIRS / BANCHI E SEDIE ARMOIRES / CUPBOARDS / ARMADI

Les représentations des salles ont été effectuées auprès de diverses écoles et universités aménagées par la Société Camillo Sirianni Sas durant les dernières années, aussi bien en Italie qu'à l'étranger.

L'impression ne reproduit pas fidèlement les teintes réelles des peintures et des finitions des meubles, celles-ci sont donc à considérer comme indicatives. The classroom settings photographed represent italian and foreign schools furnished by Camillo Sirianni Sas during the last few years.

The colours represented in print may not faithfully reproduce the product colours and finishes, and as such are to be considered indicative only.

Le raffigurazioni delle aule sono state effettuate presso varie scuole e università arredate dalla Camillo Sirianni Sas nel corso degli ultimi anni, in Italia e all'estero.

La stampa non riproduce fedelmente i colori e le finiture degli arredi e pertanto gli stessi sono da considerarsi indicativi.

| ART.         | PRODUIT FR                                                      | PRODUCT EN                                                     | PRODOTTO IT                                         |
|--------------|-----------------------------------------------------------------|----------------------------------------------------------------|-----------------------------------------------------|
| 327          | Table monoplace en bois                                         | Single wood table                                              | Tavolo quadrato in legno                            |
| 329          | Table hexagonale en bois                                        | Hexagonal wood table                                           | Tavolo esagonale in legno                           |
| 343, 343-SOV | Chaise en bois<br>Chaise en bois empilable                      | Wood chair<br>Stackable wood chair                             | Sediolina in legno<br>Sediolina in legno impilabile |
| 341          | Chaise en polypropylène                                         | Polypropylene chair                                            | Sediolina in polipropilene                          |
| 377          | Chariot porte jeux en bois                                      | Wood box on wheels                                             | Carrello porta giochi in legno con ruote            |
| 378          | Bacs porte jeux en bois                                         | Wood boxes                                                     | Scatole gioco in legno                              |
| 350-MET      | Armoire en mélaminé hêtre à 2 portes et base métallique         | Melamine beechwood cabinet with 2 doors and metal feet         | Armadio con ante faggio<br>a base metallica         |
| 351-MET      | Meuble en mélaminé hêtre à 3 cases avec base métallique         | Melamine beechwood<br>bookcase with metal feet                 | Armadio a giorno faggio<br>a base metallica         |
| 352-MET      | Meuble en hêtre mélaminé à 9 compartiments avec base métallique | Melamine beechwood bookcase with 9 compartments and metal feet | Armadio a 16 caselle faggio<br>a base metallica     |
| 353-MET      | Vestiaire en hêtre mélaminé avec base métallique                | Dressing cabinet with metal base                               | Armadio spogliatoio faggio a base metallica         |

| ART.    | PRODUIT FR                                                      | PRODUCT EN                                                     | PRODOTTO IT                                    |
|---------|-----------------------------------------------------------------|----------------------------------------------------------------|------------------------------------------------|
| 393     | Table carré                                                     | Square desk                                                    | Tavolo quadrato con bordo in gomma             |
| 394     | Table rectangulaire                                             | Rectangular desk                                               | Tavolo rettangolare con<br>bordo in gomma      |
| 395     | Table hexagonale                                                | Hexagonal table                                                | Tavolo esagonale con bordo in gomma            |
| 332     | Chaise en hêtre empilable                                       | Stackable beechwood chair                                      | Sediolina in faggio impilabile                 |
| 331     | Chaise en hêtre empilable                                       | Stackable beechwood chair                                      | Sediolina in faggio<br>monoscocca impilabile   |
| 378     | Bacs porte jeux en bois                                         | Wood boxes                                                     | Scatole porta giochi                           |
| 350-MET | Armoire en mélaminé hêtre à<br>2 portes et base métallique      | Melamine beechwood cabinet with 2 doors and metal feet         | Armadio con ante faggio a base metallica       |
| 351-MET | Meuble en mélaminé hêtre à<br>3 cases avec base métallique      | Melamine beechwood<br>bookcase with metal feet                 | Armadio a giorno faggio a base metallica       |
| 352-MET | Meuble en hêtre mélaminé à 9 compartiments avec base métallique | Melamine beechwood bookcase with 9 compartments and metal feet | Armadio a 16 scomparti faggio a base metallica |
| 353-MET | Vestiaire en hêtre mélaminé avec base métallique                | Dressing cabinet with metal base                               | Armadio spogliatoio faggio<br>a base metallica |