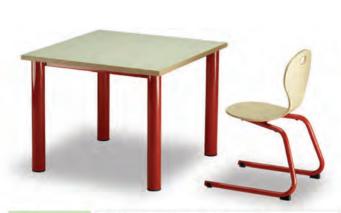

| ART.    | PRODUIT FR                                                      | PRODUCT EN                                                     | PRODOTTO IT                                    |
|---------|-----------------------------------------------------------------|----------------------------------------------------------------|------------------------------------------------|
| 393     | Table carré                                                     | Square desk                                                    | Tavolo quadrato con bordo in gomma             |
| 394     | Table rectangulaire                                             | Rectangular desk                                               | Tavolo rettangolare con<br>bordo in gomma      |
| 395     | Table hexagonale                                                | Hexagonal table                                                | Tavolo esagonale con bordo in gomma            |
| 332     | Chaise en hêtre empilable                                       | Stackable beechwood chair                                      | Sediolina in faggio impilabile                 |
| 331     | Chaise en hêtre empilable                                       | Stackable beechwood chair                                      | Sediolina in faggio<br>monoscocca impilabile   |
| 378     | Bacs porte jeux en bois                                         | Wood boxes                                                     | Scatole porta giochi                           |
| 350-MET | Armoire en mélaminé hêtre à<br>2 portes et base métallique      | Melamine beechwood cabinet with 2 doors and metal feet         | Armadio con ante faggio a base metallica       |
| 351-MET | Meuble en mélaminé hêtre à<br>3 cases avec base métallique      | Melamine beechwood<br>bookcase with metal feet                 | Armadio a giorno faggio a base metallica       |
| 352-MET | Meuble en hêtre mélaminé à 9 compartiments avec base métallique | Melamine beechwood bookcase with 9 compartments and metal feet | Armadio a 16 scomparti faggio a base metallica |
| 353-MET | Vestiaire en hêtre mélaminé avec base métallique                | Dressing cabinet with metal base                               | Armadio spogliatoio faggio<br>a base metallica |

#### 331

Chaise en hêtre empilable Stackable beechwood chair Sediolina monoscocca in faggio sovrapponibile

Pour plus de détails sur les produits en photos, voir le catalogue à partir de la page 82. Les accessoires assorties à les ambiances qui vous voyez sont disponibles à la page 92.

For more details about the products in the pictures see the catalogue from page 82. Accessories matched to the settings showed are available on page 92.

Per ulteriori dettagli sui prodotti nelle foto, consultare il catalogo a partire da pag. 82. Gli accessori da abbinare agli ambienti visualizzati sono consultabili a pag. 92.