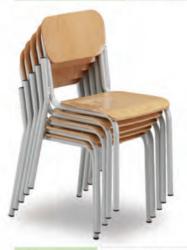

332

Chaise en hêtre empilable Beech stackable chair Sediolina in faggio sovrapponibile

341

Chaise en polypropylène Chair in polypropylene Sediolina monoblocco in polipropilene

340

Chaise en polypropylène empilable Stackable chair in polypropylene Sediolina in polipropilene sovrapponibile