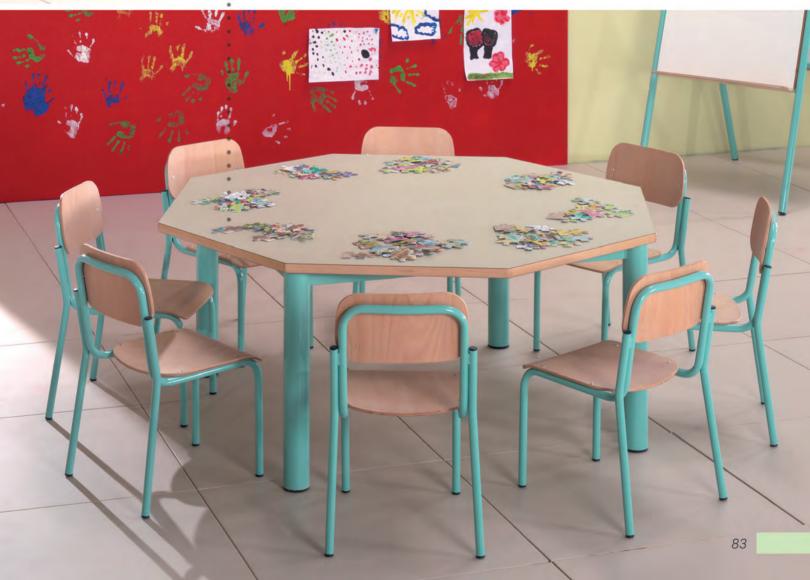

### MATERNELLE / KINDERGARTEN / MATERNA

AMBIANCES / SETTINGS / AMBIENTI TABLES ET CHAISES / DESKS AND CHAIRS / BANCHI E SEDIE ARMOIRES / CUPBOARDS / ARMADI

Les représentations des salles ont été effectuées auprès de diverses écoles et universités aménagées par la Société Camillo Sirianni Sas durant les dernières années, aussi bien en Italie qu'à l'étranger.

L'impression ne reproduit pas fidèlement les teintes réelles des peintures et des finitions des meubles, celles-ci sont donc à considérer comme indicatives. The classroom settings photographed represent italian and foreign schools furnished by Camillo Sirianni Sas during the last few years.

The colours represented in print may not faithfully reproduce the product colours and finishes, and as such are to be considered indicative only.

Le raffigurazioni delle aule sono state effettuate presso varie scuole e università arredate dalla Camillo Sirianni Sas nel corso degli ultimi anni, in Italia e all'estero.

La stampa non riproduce fedelmente i colori e le finiture degli arredi e pertanto gli stessi sono da considerarsi indicativi.

| ART.         | PRODUIT FR                                                      | PRODUCT EN                                                     | PRODOTTO IT                                         |
|--------------|-----------------------------------------------------------------|----------------------------------------------------------------|-----------------------------------------------------|
| 327          | Table monoplace en bois                                         | Single wood table                                              | Tavolo quadrato in legno                            |
| 329          | Table hexagonale en bois                                        | Hexagonal wood table                                           | Tavolo esagonale in legno                           |
| 343, 343-SOV | Chaise en bois<br>Chaise en bois empilable                      | Wood chair<br>Stackable wood chair                             | Sediolina in legno<br>Sediolina in legno impilabile |
| 341          | Chaise en polypropylène                                         | Polypropylene chair                                            | Sediolina in polipropilene                          |
| 377          | Chariot porte jeux en bois                                      | Wood box on wheels                                             | Carrello porta giochi in legno con ruote            |
| 378          | Bacs porte jeux en bois                                         | Wood boxes                                                     | Scatole gioco in legno                              |
| 350-MET      | Armoire en mélaminé hêtre à 2 portes et base métallique         | Melamine beechwood cabinet with 2 doors and metal feet         | Armadio con ante faggio<br>a base metallica         |
| 351-MET      | Meuble en mélaminé hêtre à 3 cases avec base métallique         | Melamine beechwood<br>bookcase with metal feet                 | Armadio a giorno faggio<br>a base metallica         |
| 352-MET      | Meuble en hêtre mélaminé à 9 compartiments avec base métallique | Melamine beechwood bookcase with 9 compartments and metal feet | Armadio a 16 caselle faggio<br>a base metallica     |
| 353-MET      | Vestiaire en hêtre mélaminé avec base métallique                | Dressing cabinet with metal base                               | Armadio spogliatoio faggio a base metallica         |