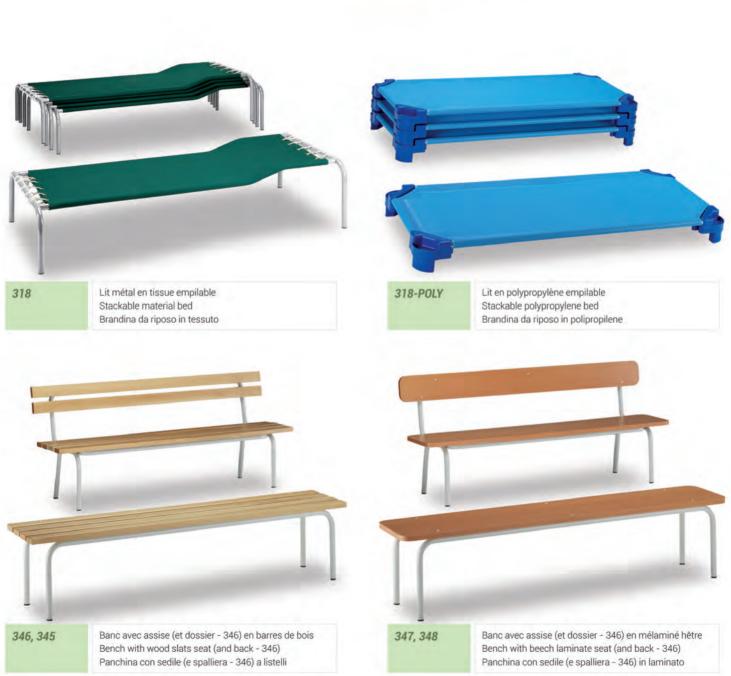

no ottagonale con bordi in faggio massello



397

Table ovale avec chants en multipli Oval table in multilayer edges Tavolino ovale con bordi in faggio massello



395

Table hexagonal avec chants en hêtre massif Hexagonal table with edges in beech-wood Tavolino esagonale con bordi in faggio massello



394

Table rectangulaire avec chants en hêtre massif Rectangular table with edges in beech-wood Tavolino rettangolare con bordi in faggio massello



397-PZ

Table puzzle avec chants en multipli Puzzle table with multilayer edges Tavolino puzzle con bordi a vista



323

Table carré à 4 places

Square table at 4 places

Tavolino quadrato a 4 posti

320, 321

Table monoplace (320), table bi-place (321)

Tavolino monoposto (320), tavolino biposto (321)

Single desk (320), dual desk (321)





### MATERNELLE / KINDERGARTEN / MATERNA TABLES ET CHAISES / DESKS AND CHAIRS / BANCHI E SEDIE





Chaise en hêtre empilable à dégagement latéral Cantilever beech stackable chair Sediolina monoscocca in faggio sovrapponibile



333

Chaise en hêtre empilable à dégagement latéral Cantilever beech stackable chair Sediolina in faggio a "C" sovrapponibile



332-LP

Assise et dossier en laminé plastique Seat an back in plastic laminate Sedile e schienale in laminato plastico



332

Chaise en hêtre empilable Beech stackable chair Sediolina in faggio sovrapponibile



341

Chaise en polypropylène Chair in polypropylene Sediolina monoblocco in polipropilene



340

Chaise en polypropylène empilable Stackable chair in polypropylene Sediolina in polipropilene sovrapponibile

# camillosirianni