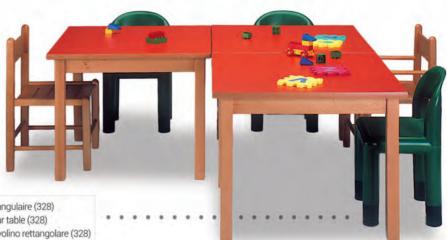

#### LIGNE BOIS WOOD LINE LINEA LEGNO

327, 328

Table carré en bois (327) + table rectangulaire (328) Square wood table (327) + rectangular table (328) Tavolino quadrato in legno (327) + tavolino rettangolare (328)