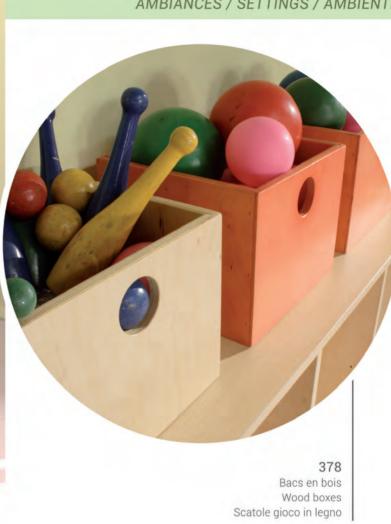

Chants en PVC adoucis Smoothed edges in rubber Bordi in gomma a sezione raggiata

Armoire en hêtre à 15 bacs extractibles

Beechwood bookcase with 15 extractable trays Armadio faggio con 15 vaschette estraibili

| ART.    | PRODUIT FR                                                      | PRODUCT EN                                                     | PRODOTTO IT                                    |
|---------|-----------------------------------------------------------------|----------------------------------------------------------------|------------------------------------------------|
| 393     | Table carré                                                     | Square desk                                                    | Tavolo quadrato con bordo in gomma             |
| 394     | Table rectangulaire                                             | Rectangular desk                                               | Tavolo rettangolare con<br>bordo in gomma      |
| 395     | Table hexagonale                                                | Hexagonal table                                                | Tavolo esagonale con bordo in gomma            |
| 332     | Chaise en hêtre empilable                                       | Stackable beechwood chair                                      | Sediolina in faggio impilabile                 |
| 331     | Chaise en hêtre empilable                                       | Stackable beechwood chair                                      | Sediolina in faggio<br>monoscocca impilabile   |
| 378     | Bacs porte jeux en bois                                         | Wood boxes                                                     | Scatole porta giochi                           |
| 350-MET | Armoire en mélaminé hêtre à<br>2 portes et base métallique      | Melamine beechwood cabinet with 2 doors and metal feet         | Armadio con ante faggio a base metallica       |
| 351-MET | Meuble en mélaminé hêtre à<br>3 cases avec base métallique      | Melamine beechwood<br>bookcase with metal feet                 | Armadio a giorno faggio a base metallica       |
| 352-MET | Meuble en hêtre mélaminé à 9 compartiments avec base métallique | Melamine beechwood bookcase with 9 compartments and metal feet | Armadio a 16 scomparti faggio a base metallica |
| 353-MET | Vestiaire en hêtre mélaminé avec base métallique                | Dressing cabinet with metal base                               | Armadio spogliatoio faggio<br>a base metallica |