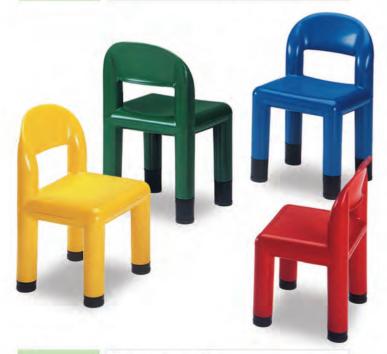

332

Chaise en hêtre empilable Beech stackable chair Sediolina in faggio sovrapponibile

341

Chaise en polypropylène Chair in polypropylene Sediolina monoblocco in polipropilene

340

Chaise en polypropylène empilable Stackable chair in polypropylene Sediolina in polipropilene sovrapponibile