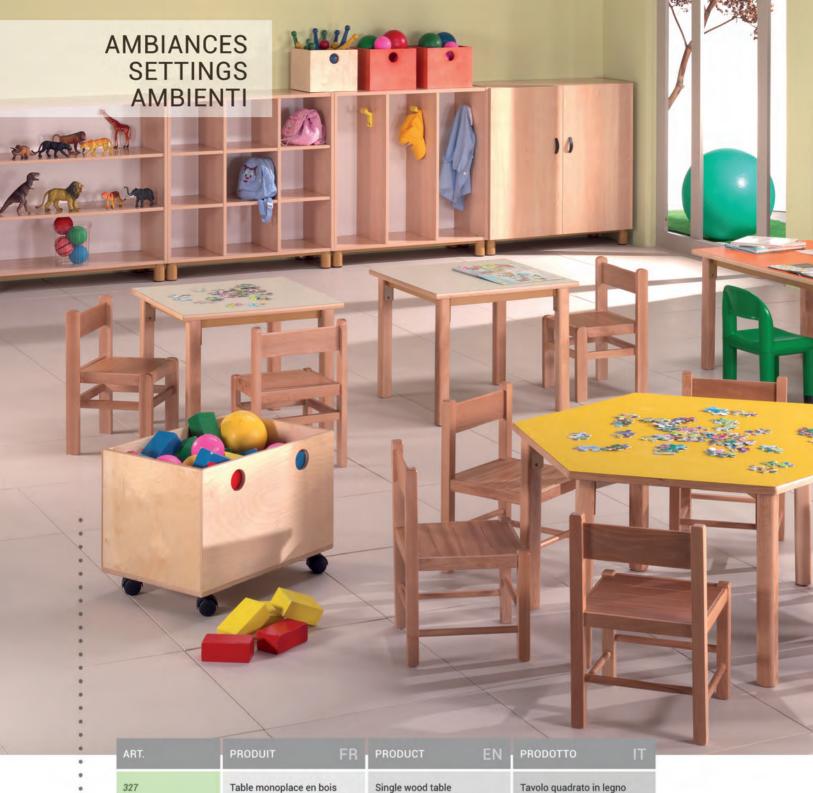

### MATERNELLE / KINDERGARTEN / MATERNA

AMBIANCES / SETTINGS / AMBIENTI TABLES ET CHAISES / DESKS AND CHAIRS / BANCHI E SEDIE ARMOIRES / CUPBOARDS / ARMADI

Les représentations des salles ont été effectuées auprès de diverses écoles et universités aménagées par la Société Camillo Sirianni Sas durant les dernières années, aussi bien en Italie qu'à l'étranger.

L'impression ne reproduit pas fidèlement les teintes réelles des peintures et des finitions des meubles, celles-ci sont donc à considérer comme indicatives. The classroom settings photographed represent italian and foreign schools furnished by Camillo Sirianni Sas during the last few years.

The colours represented in print may not faithfully reproduce the product colours and finishes, and as such are to be considered indicative only.

Le raffigurazioni delle aule sono state effettuate presso varie scuole e università arredate dalla Camillo Sirianni Sas nel corso degli ultimi anni, in Italia e all'estero.

La stampa non riproduce fedelmente i colori e le finiture degli arredi e pertanto gli stessi sono da considerarsi indicativi.

| ART.         | PRODUIT FR                                                      | PRODUCT EN                                                     | PRODOTTO IT                                         |
|--------------|-----------------------------------------------------------------|----------------------------------------------------------------|-----------------------------------------------------|
| 327          | Table monoplace en bois                                         | Single wood table                                              | Tavolo quadrato in legno                            |
| 329          | Table hexagonale en bois                                        | Hexagonal wood table                                           | Tavolo esagonale in legno                           |
| 343, 343-SOV | Chaise en bois<br>Chaise en bois empilable                      | Wood chair<br>Stackable wood chair                             | Sediolina in legno<br>Sediolina in legno impilabile |
| 341          | Chaise en polypropylène                                         | Polypropylene chair                                            | Sediolina in polipropilene                          |
| 377          | Chariot porte jeux en bois                                      | Wood box on wheels                                             | Carrello porta giochi in legno con ruote            |
| 378          | Bacs porte jeux en bois                                         | Wood boxes                                                     | Scatole gioco in legno                              |
| 350-MET      | Armoire en mélaminé hêtre à 2 portes et base métallique         | Melamine beechwood cabinet with 2 doors and metal feet         | Armadio con ante faggio<br>a base metallica         |
| 351-MET      | Meuble en mélaminé hêtre à 3 cases avec base métallique         | Melamine beechwood<br>bookcase with metal feet                 | Armadio a giorno faggio<br>a base metallica         |
| 352-MET      | Meuble en hêtre mélaminé à 9 compartiments avec base métallique | Melamine beechwood bookcase with 9 compartments and metal feet | Armadio a 16 caselle faggio<br>a base metallica     |
| 353-MET      | Vestiaire en hêtre mélaminé avec base métallique                | Dressing cabinet with metal base                               | Armadio spogliatoio faggio a base metallica         |