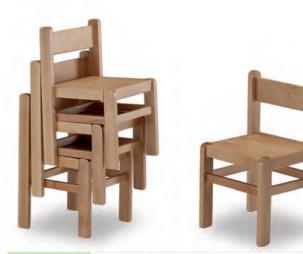

327

Table carré en bois Rectangular wood table Tavolino quadrato in legno

343

Chaise en bois Wood chair Sediolina in legno

329

Table hexagonale en bois Hexagonal wood table Tavolino esagonale in legno

343-SOV

Chaise en bois empilable Stackable wood chair Sediolina in legno sovrapponibile

Finiture laminato plastico

Colori metallo

393

Table carré avec chants en hêtre massif Square table with edges in beechwood Tavolino quadrato con bordi in faggio massello