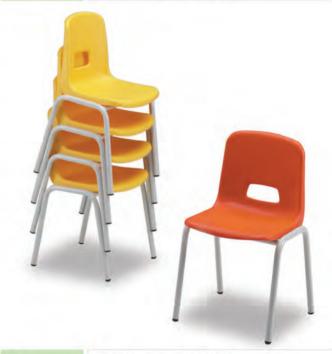

332

Chaise en hêtre empilable Beech stackable chair Sediolina in faggio sovrapponibile

341

Chaise en polypropylène Chair in polypropylene Sediolina monoblocco in polipropilene

340

Chaise en polypropylène empilable Stackable chair in polypropylene Sediolina in polipropilene sovrapponibile