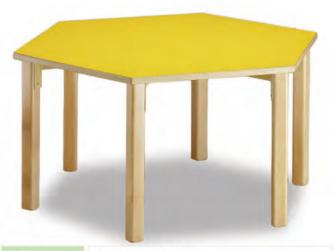

#### LIGNE BOIS WOOD LINE LINEA LEGNO

327, 328

Table carré en bois (327) + table rectangulaire (328) Square wood table (327) + rectangular table (328) Tavolino quadrato in legno (327) + tavolino rettangolare (328)

327

Table carré en bois Rectangular wood table Tavolino quadrato in legno

343

Chaise en bois Wood chair Sediolina in legno

329

Table hexagonale en bois Hexagonal wood table Tavolino esagonale in legno

343-SOV