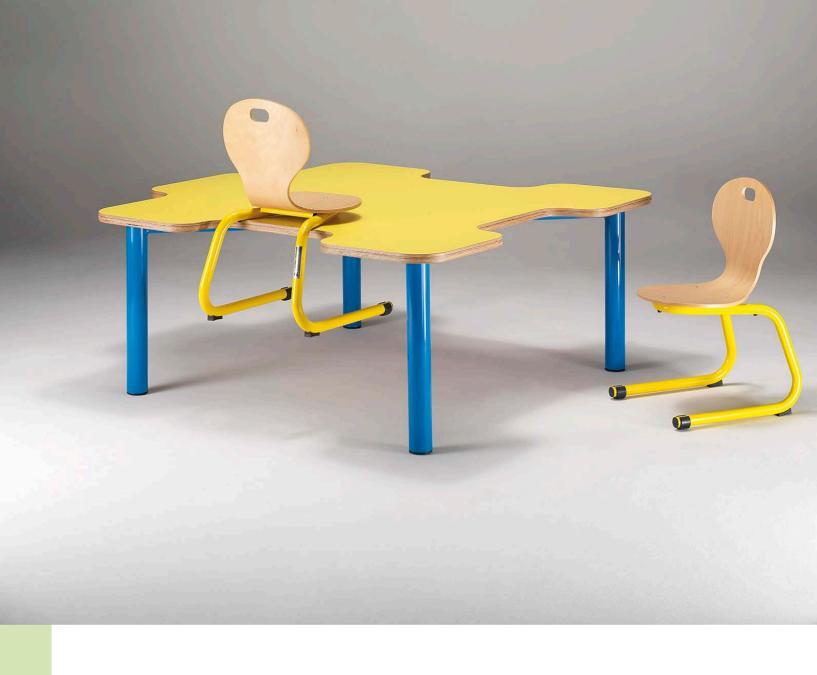

#### LIGNE BOIS WOOD LINE LINEA LEGNO

327, 328

Table carré en bois (327) + table rectangulaire (328) Square wood table (327) + rectangular table (328) Tavolino quadrato in legno (327) + tavolino rettangolare (328)

327

Table carré en bois Rectangular wood table Tavolino quadrato in legno

343

Chaise en bois Wood chair Sediolina in legno

329

Table hexagonale en bois Hexagonal wood table Tavolino esagonale in legno

343-SOV